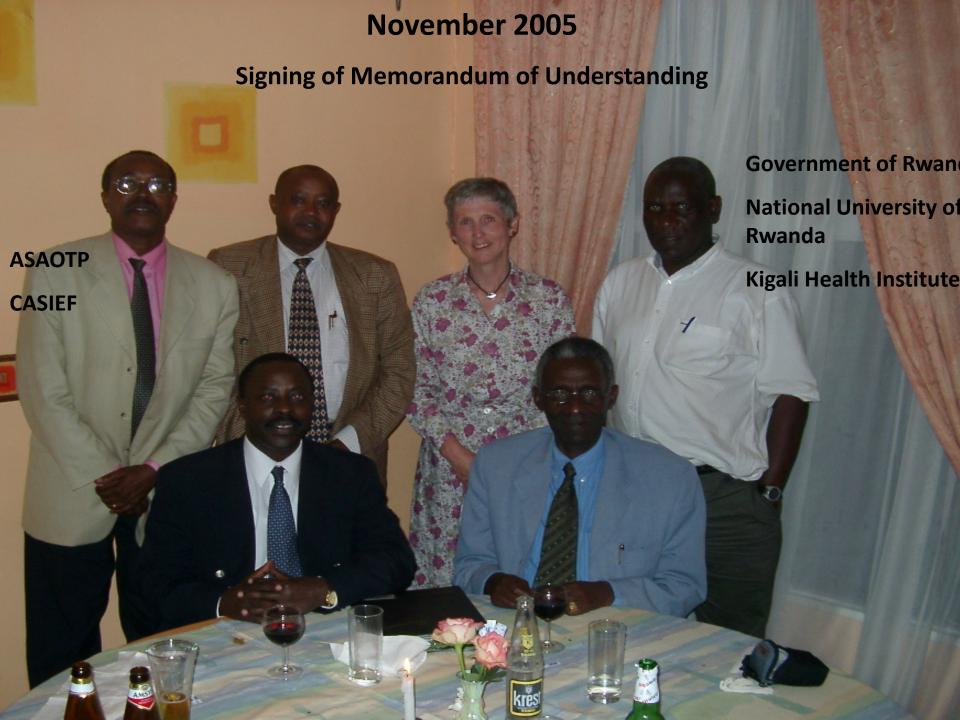

ingapore

### Open drop / EMO



Open drop ether anaesthesia for Caesarean section: a review of 420 cases in Nepal – J. Roger Maltby MB BChir FFARCS FRCPC, Dibya S. Malla MB FRCOG, Hira Dangol MB MRCOG, CAN ANAESTH SOC J 1986 / 33:5 / pp651-6

#### Successes

- 1985-94 Golden years; discontinued 1999
- 45 candidates, 43 DA graduates
- 43 practicing anesthesia
  - Kathmandu 22, regional/zonal 9, abroad 12
- 6/8 passed FRCA in UK (1986-2001)
  - Nepal 1, UK 3, USA 2, Australia 1
- 4 passed FRCA Thailand (2001)
  - Nepal 4

#### The Nepalese Mission: in retrospect

- To establish a country-based training program to develop anesthesia manpower.
- The program was developed
- It has now matured and "is on its own foot."

B.M. Shrestha, Past President, Society of Anaesthesiologists of Nepal









### **ACHIEVEMENTS**

#### Residents (2009): 9

• PG-Y4: 2

• PG-Y3: 2

• PG-Y1: 5













# The CAS members donated over 300 oximeters to Rwanda, Nepal, Burkina Faso



**LIFEBOX CAMPAIGN** 

# SAFER ANESTHESIA FROM EDUCATION (SAFE) SAFE Obstetric Anesthesia Course for Rwanda December 2011

Faye Evans MD; Patricia Livingston MD, FRCPC; Jeanne d'Arc Uwambazimana MD, MMed; Theogene Twagirumugabe MD, MMed; Jean Bonaventure Uwineza MD, MMed; Paulin Ruhato MD, MMed; Christian Mukwesi MD; Ron George MD, FRCPC



## Opening of the Simulation Centre





# Thanks Patty