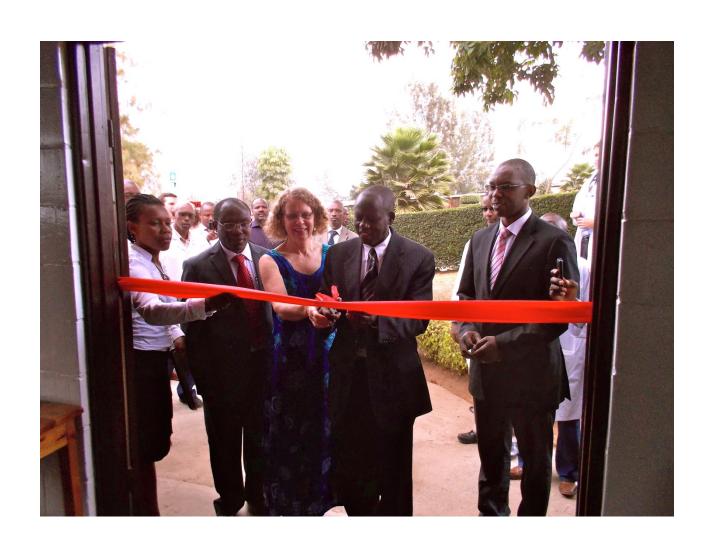

trospect

- To establish a country-based training program to develop anesthesia manpower.
- The program was developed
- It has now matured and "is on its own foot."

B.M. Shrestha, Past President, Society of Anaesthesiologists of Nepal









### **ACHIEVEMENTS**

#### Residents (2009): 9

• PG-Y4: 2

• PG-Y3: 2

• PG-Y1: 5













# The CAS members donated over 300 oximeters to Rwanda, Nepal, Burkina Faso



**LIFEBOX CAMPAIGN** 

# SAFER ANESTHESIA FROM EDUCATION (SAFE) SAFE Obstetric Anesthesia Course for Rwanda December 2011

Faye Evans MD; Patricia Livingston MD, FRCPC; Jeanne d'Arc Uwambazimana MD, MMed; Theogene Twagirumugabe MD, MMed; Jean Bonaventure Uwineza MD, MMed; Paulin Ruhato MD, MMed; Christian Mukwesi MD; Ron George MD, FRCPC



## Opening of the Simulation Centre





# Thanks Patty