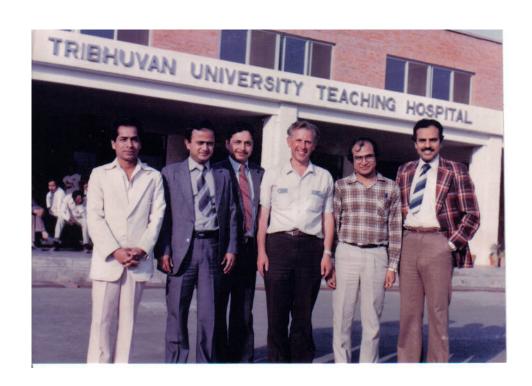

#### this is where all started......

the "Kathmandu connection"...1985..Dr Roger Maltby.

Calgary-Nepal

#### Volunteers 1985-90

- Roger Maltby, Calgary
- Tom McCaughey, McGill
- John Sandison, McGill
- Mary-Ellen Cooke, Toronto
- George Moonie, Edmonton
- Wolfgang Spoerel, London
- Arnold Tweed, London/Singapore